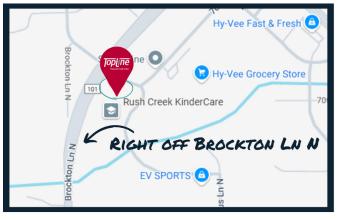

## Coming this summer... TopLine's Maple Grove West Branch Location!

TopLine is excited to announce our new Maple Grove West branch location, which is planned to open this summer! We officially broke ground this past fall and construction is underway.

The new Maple Grove West branch will be located at **7015 Alvarado** Lane North, Maple Grove, MN 55311 — off Brockton Ln N, across from Hy-Vee.

TopLine's new branch location pays tribute to the credit union's heritage, the telephone workers who established the credit union in 1935. The roof line and drive-up replicates

our "T" in TopLine... which, if you didn't know, the "T" in our name reflects a telephone pole and line.

Stay tuned for further updates on our Grand Opening date!