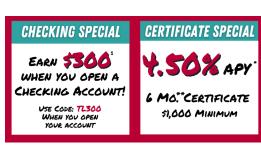

• Keep an eye on your email, our website and social media for the latest updates. Scan the QR code for more information about our Grand Opening Celebration Week.

Membership with \$5.00 Share Savings Account is required. ¹Offer valid to individuals with no prior checking relationship with TopLine Financial Credit Union in the last 12 months. \$50 minimum deposit required to open Totally Free Checking account. To qualify for \$300 offer, account holder must set up and make a \$1,000 direct deposit for 3 consecutive months and sign-up for eStatements from the date the account was opened. Account must remain open for six months. \$300 will be deposited to the share savings account approximately four weeks after completion of requirements and will be reported as income on the account holders 1099-MISC. If all requirements are not met, TopLine reserves the right to reclaim the \$300. Qualifying direct deposits are electronic deposits of regular periodic payments (such as salary, pension, social security, or other regular monthly income) deposited through the Automated Clearing House (ACH) network to this account by your employer or an outside agency. Direct deposits that do not qualify include but are not limited to transfers from one account to another, electronic payment platforms (i.e., PayPal, Venmo, Zelle, etc.), mobile deposits, or deposits made at a branch or ATM. Account holder responsible for any applicable taxes. To be eligible for the offer, your TopLine account must be open and in good standing at the time of fulfillment. \*APY means Annual Percentage Yield. Rates effective as of 11/1/24. Rates are subject to change after account has been opened. \*\*Minimum balance of \$1,000.00 required to open certificate. Unless otherwise disclosed, dividends are calculated daily and paid quarterly. A penalty may be imposed for early withdrawal, which may reduce account earnings. At maturity certificate will automatically renew to 6 month term at the current market rate if not withdrawn. APY is accurate as of the last dividend declaration date. All offers good through 11/30/2024.