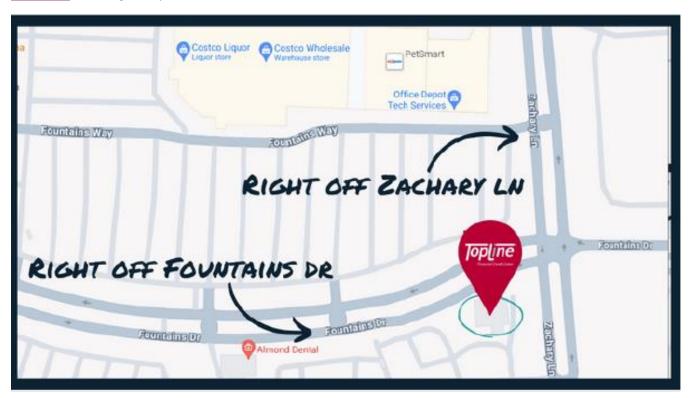

#### Q: What is the address of the new Maple Grove Arbor Lakes branch?

A: The new Maple Grove Arbor Lakes Branch is located at 11121 Fountain Drive, Maple Grove, MN 55369, just off Zachary Lane and Fountains Drive, across from Costco and Lowe's Home Improvement. Click here for Google Map.

#### Q: When will the new Maple Grove Arbor Lakes branch open?

A: The new Maple Grove Arbor Lakes Branch will open on Monday, October 21<sup>st</sup>. The drive-thru will open at 8:30am and the lobby will open at 9:00am. The new Maple Grove Arbor Lakes Branch is located 11121 Fountain Drive, Maple Grove, MN 55369, just off Zachary Lane and Fountains Drive, across from Costco and Lowe's Home Improvement. Click here for Google Map.