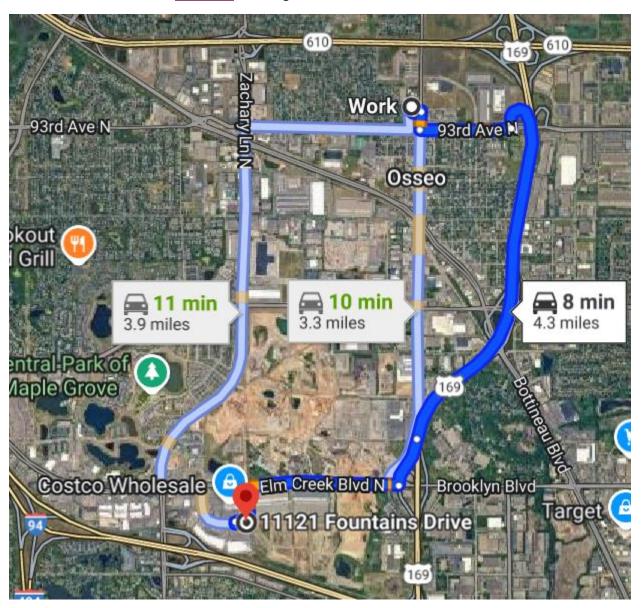

## Q: What is the distance from the previous Maple Grove Branch to the new Maple Grove Arbor Lakes Branch?

A: It's 3.5 miles from the previous Maple Grove branch (9353 Jefferson Hwy) to the new Maple Grove Arbor Lakes branch (11121 Fountains Dr). Depending on time of day, it would take 8 minutes to drive between the two locations. Click here for Google directions.